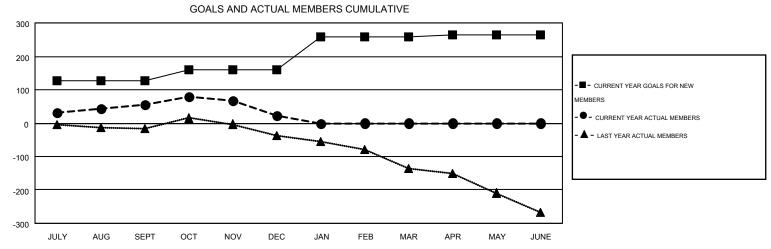

## MONTHLY MEMBERSHIP PROGRESS REPORT

Results as of: 1/31/2015

GMT CA 6-Afi

Multiple District 410

LOCATION: REP OF SOUTH AFRICA

GMT: MIKE NEWLANDS

AUG

JULY

SEPT

OCT

NOV

DEC

| Clubs                 |                  |           |                  |                  | Members               |                    |                                        |                    |                  |  |
|-----------------------|------------------|-----------|------------------|------------------|-----------------------|--------------------|----------------------------------------|--------------------|------------------|--|
| RESULTS FOR 2014-2015 |                  |           |                  |                  | RESULTS FOR 2014-2015 |                    |                                        |                    |                  |  |
| QUARTER               | NEW CLUB<br>GOAL | NEW CLUBS | DROPPED<br>CLUBS | NET<br>GAIN/LOSS | QUARTER               | NEW MEMBER<br>GOAL | CHARTER AND<br>NEW<br>MEMBERS<br>ADDED | DROPPED<br>MEMBERS | NET<br>GAIN/LOSS |  |
| JULY/AUG/SEPT         | 3                | 1         | 1                | 0                | JULY/AUG/SEPT         | 126                | 111                                    | 55                 | 56               |  |
| OCT/NOV/DEC           | 0                | 0         | 0                | 0                | OCT/NOV/DEC           | 33                 | 63                                     | 96                 | -33              |  |
| JAN/FEB/MAR           | 4                | 0         | 1                | -1               | JAN/FEB/MAR           | 98                 | 11                                     | 35                 | -24              |  |
| APR/MAY/JUNE          | 1                | 0         | 0                | 0                | APR/MAY/JUNE          | 8                  | 0                                      | 0                  | 0                |  |

## 

MAR

APR

MAY

JUNE

FEB

JAN

| DROPPED CLUBS: 2  DROPPED MEMBERS |                 | 67 CLUBS OF 155 ADDED 1 OR MORE NEW MEMBERS | GENDER DISTRIBUTION  MALE 1,373 (60.59%)  FEMALE 893 (39.41%) |            |  |
|-----------------------------------|-----------------|---------------------------------------------|---------------------------------------------------------------|------------|--|
| DECEASED CLUB CANCELLED OTHER     | 12<br>10<br>164 | CLICK HERE FOR HEALTH ASSESSMENT DATA       | FAMILY UNIT MEMBERS HEAD OF HOUSEHOLD                         | 589<br>284 |  |
| TOTAL                             | 186             |                                             | NON-HEAD OF HOUSEHOLD                                         | 305        |  |